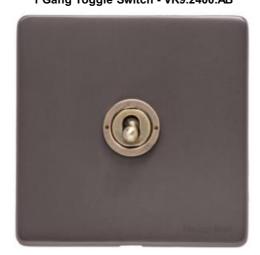

## Verona Range - Matt Bronze 1 Gang Toggle Switch - VR9.2400.AB

| _                             |                                       |  |
|-------------------------------|---------------------------------------|--|
| Range                         | Verona Range                          |  |
| Product                       | Verona Matt Bronze with Antique Brass |  |
| Insert Type                   | 1 Gang Toggle Switch                  |  |
| Plate Finish                  | Matt Bronze                           |  |
| Switch Colour                 | Antique Brass                         |  |
| Body and Switch Trim          | Black                                 |  |
| Height                        | 88 mm                                 |  |
| Width                         | 88 mm                                 |  |
| Fixing Hole Centres           | Box Fixing = 60.3 mm                  |  |
| Minimum Box Depth             | 35                                    |  |
| Current                       | 20 Amp                                |  |
| Voltage                       | 230 V                                 |  |
| Power                         | -                                     |  |
| Terminal Capacity             | 4 mm2                                 |  |
| Earth Terminal Capacity       | 5 mm2                                 |  |
| Product Class 1               | Face plate must be earthed            |  |
| Ambient Operating Temperature | -5°C - 40°C                           |  |
| Recommended Location          | Indoor use only                       |  |
| Standard                      | BS EN 60669-1                         |  |
|                               |                                       |  |