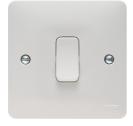

## 10AX 1 Gang 2 Way Wall Switch

|                     | 2 way, with loop                                                            |
|---------------------|-----------------------------------------------------------------------------|
| Switch mode         | terminal                                                                    |
| Frequency           | 50/60 Hz                                                                    |
| Rated current       | 10 AX                                                                       |
| Depth               | 24 mm                                                                       |
| Height              | 86 mm                                                                       |
| Width               | 86 mm                                                                       |
| Colour              | white                                                                       |
| Material            | Urea-formaldehyde                                                           |
| Imprint<br>Terminal | with clear terminal<br>markings                                             |
|                     | unique patented loop<br>terminal allows<br>neutral looping at the<br>switch |
| Component           | with 2 fixing screws<br>M3.5 x 30 mm                                        |
| Lighting            | without lighting<br>(cannot be<br>illuminated)                              |
| Standard            | BS EN 60669-1                                                               |