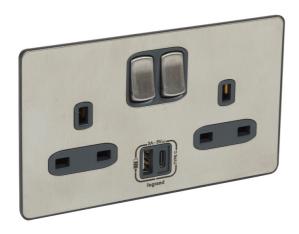

## SYNERGY SLEEK DESIGN SWITCHED USB SOCKET 2 GANG BSS

## Sleek design

BSS: Plates made of austenitic Stainless Steel - non-magnetic - grade 304 L.

PSS: Plates made of Stainless Steel + rust resistance.

G: Plates made of Stainless Steel + rust resistance.

Terminal screws captive and backed off ready for cabling - large angled terminal entries.

Compact mechanism for maximum wiring space.

Conform to BS 1363-2.

USB chargers conform to BS EN 60950-1.

USB Type-A + Type-C 3 A - 5 V= - 15 W.

Consumption in passive mode < 0.08 W.

Nominal plate dimensions: 86 x 146 mm.

## **Technical**

| Colour              | Brushed stainless steel                                   |
|---------------------|-----------------------------------------------------------|
| Gangs               | 2                                                         |
| Height (mm)         | 86                                                        |
| Poles description   | Single pole                                               |
| Rating (A)          | 13                                                        |
| Standards           | Conform to BS 1363-2, USB chargers conform to IEC 60950-1 |
| Switched            | Yes                                                       |
| Туре                | USB Type-A + Type-C                                       |
| Voltage rating (V~) | 250                                                       |
| Width (mm)          | 146                                                       |
|                     |                                                           |