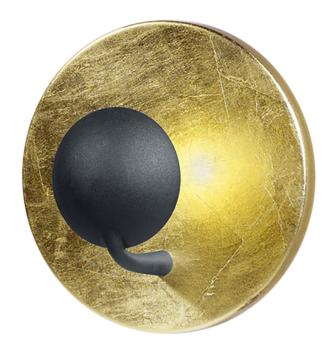

Wall lamp

# **AURORA - 223810279**

incl. 1x SMD LED, 3,1W · 1x 310lm, 3000K incl. 1x SMD LED, 3,1W · 1x 220lm, 3000K

- OSRAM inside
- Ceiling mounting
- Wallmounting
- IP20
- Not dimmable

## **Material construction**

Metal · Gold

## **Product dimensions**

Diameter: 20cm Weight: 0,61kg