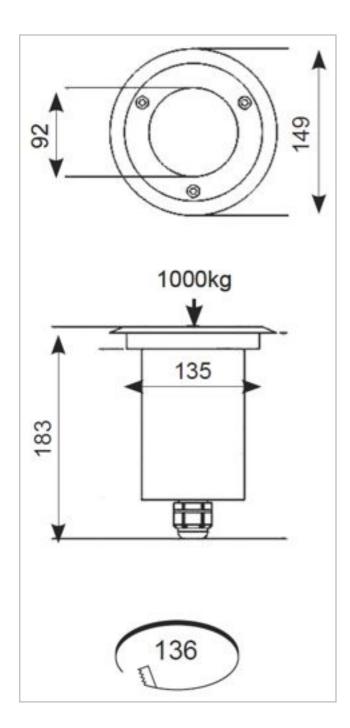

Suitable for pedestrian traffic with a static impact resistance of up to 1000kgs.

Belfast: +44 (0) 2890 773750

## **General Information**

| Lamp Type                      | GU10                     |
|--------------------------------|--------------------------|
| Colour / Finish                | Stainless Steel          |
| OCTO Compatibility             | Smart Outdoor controller |
| IP Rating                      | IP65                     |
| Class Protection               | 1                        |
| Internal / External            | External                 |
| Surface / Recessed / Suspended | Recessed                 |
| CE Mark                        | Yes                      |
| Diameter (mm)                  | 149                      |
| Depth (mm)                     | 183                      |
|                                |                          |

# Technical Data - ETIM - In-ground luminaire (EC000758)

| Lamp type                    | Other             |
|------------------------------|-------------------|
| With light source            | No                |
| Suitable for number of lamps | 1                 |
| Colour housing               | Stainless steel   |
| Material cover               | Glass transparent |
| Degree of protection (IP)    | IP65              |
| Protection class             |                   |
| Max. system power            | 50 W              |
| Height/depth                 | 183 mm            |
| Outer diameter               | 149 mm            |
| Max. load                    | 1000 kg           |
|                              |                   |