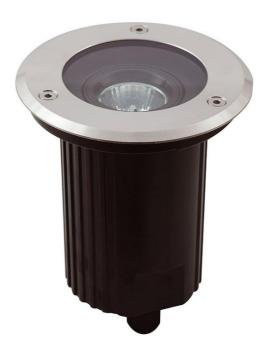

### **Features**

Die-cast aluminium housing with a clear toughened glass diffuser of 8mm thickness.

 $304\ stainless\ steel\ top\ ring\ and\ stainless\ steel\ allen\ key\ screws.$ 

Adjustable lampholder to allow up to 15° vertical inclination of lamp.

Suitable for pedestrian traffic with a static impact resistance of up to 1000kgs.

Belfast: +44 (0) 2890 773750