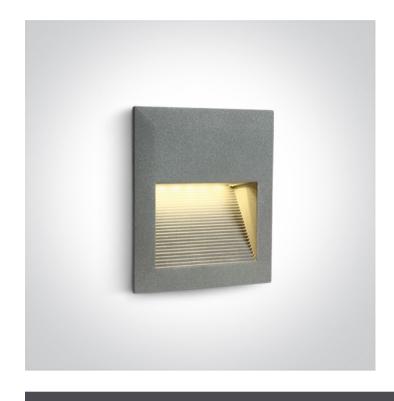

# **Product Datasheet**

19 Wall Recessed & Inground>Outdoor Dark Light Wall Recessed Die cast

68012/G/W

1,5W LED wall recessed light, IP54, ideal for both indoor and outdoor installation.

Supplied with box for concrete installation.

## Physical Specification

| Item Group | 19 Wall Recessed & Inground               |
|------------|-------------------------------------------|
| Family     | Outdoor Dark Light Wall Recessed Die cast |
| Order Code | 68012/G/W                                 |
| Colour     | Grey                                      |
| Material   | Die Cast                                  |
| Shape      | Rectangular                               |
| Length     | 95mm                                      |

| Width                            | 137mm         |
|----------------------------------|---------------|
| Cutout Hole Diameter             | 80x120mm      |
| Recessed wall                    | Yes           |
| Depth Required                   | 90mm          |
| Indoor                           | Yes           |
| Outdoor                          | Yes           |
| Adjustable                       | No            |
|                                  |               |
| Electrical Characteristics       |               |
|                                  |               |
| Gear                             | No            |
|                                  |               |
| Fitting + Driver                 |               |
| Input Voltage                    | 220-240V      |
| 50 Hz                            | Yes           |
| 60 Hz                            | Yes           |
| Safety Class                     |               |
| Power(Watts)                     | 1,5W          |
| IP Rating                        | IP54          |
| Light Source                     | LED built in  |
| Dimmable                         | No            |
| F Mark                           | F             |
|                                  |               |
| Ilumination Data                 |               |
| Colour Tomporatura               | 2000K         |
| Colour Temperature               | 3000K         |
| Illumination Diagram  Dark Light | Voc           |
| Dark Light                       | Yes           |
|                                  |               |
| Packing Info                     |               |
| Pcs/Carton                       | 24            |
| Barcode                          | 5291889008712 |
|                                  |               |