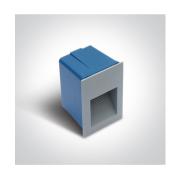

#### Gallery

# **Product Datasheet**

19 Wall Recessed & Inground>Outdoor Dark Light Wall Recessed Die cast

68012/G/W

1,5W LED wall recessed light, IP54, ideal for both indoor and outdoor installation.

Supplied with box for concrete installation.