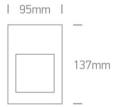

## Physical Specification

| Item Group | 19 Wall Recessed & Inground               |
|------------|-------------------------------------------|
| Family     | Outdoor Dark Light Wall Recessed Die cast |
| Order Code | 68012/G/W                                 |
| Colour     | Grey                                      |
| Material   | Die Cast                                  |
| Shape      | Rectangular                               |
| Length     | 95mm                                      |

| Width                            | 137mm         |
|----------------------------------|---------------|
| Cutout Hole Diameter             | 80x120mm      |
| Recessed wall                    | Yes           |
| Depth Required                   | 90mm          |
| Indoor                           | Yes           |
| Outdoor                          | Yes           |
| Adjustable                       | No            |
|                                  |               |
| Electrical Characteristics       |               |
|                                  |               |
| Gear                             | No            |
|                                  |               |
| Fitting + Driver                 |               |
| Input Voltage                    | 220-240V      |
| 50 Hz                            | Yes           |
| 60 Hz                            | Yes           |
| Safety Class                     |               |
| Power(Watts)                     | 1,5W          |
| IP Rating                        | IP54          |
| Light Source                     | LED built in  |
| Dimmable                         | No            |
| F Mark                           | F             |
|                                  |               |
| Ilumination Data                 |               |
| Colour Tomporatura               | 2000K         |
| Colour Temperature               | 3000K         |
| Illumination Diagram  Dark Light | Voc           |
| Dark Light                       | Yes           |
|                                  |               |
| Packing Info                     |               |
| Pcs/Carton                       | 24            |
| Barcode                          | 5291889008712 |
|                                  |               |