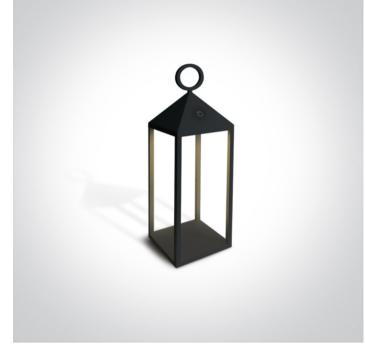

#### 20 Garden & Underwater>Rechargeable Path Light

Recharchable Garden lamp suitable for indoor outdoor use, IP54.

Charging time 5-7Hrs Working time 9Hrs

Complies with standard EN60598-1 and any other specific standards.

#### **Physical Specification**

| Item Group | 20 Garden & Underwater  |
|------------|-------------------------|
| Family     | Rechargeable Path Light |
| Order Code | 67462/B/W               |
| Colour     | Black                   |
| Material   | Die Cast                |
| Shape      | Rectangular             |
| Length     | 140mm                   |

| Width                | 140mm |
|----------------------|-------|
| Height               | 460mm |
| Surface Floor/Ground | Yes   |
| Indoor               | Yes   |
| Outdoor              | Yes   |