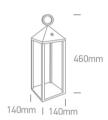

Dimensions

#### **Physical Specification**

| Item Group | 20 Garden & Underwater  |
|------------|-------------------------|
| Family     | Rechargeable Path Light |
| Order Code | 67462/B/W               |
| Colour     | Black                   |
| Material   | Die Cast                |
| Shape      | Rectangular             |
| Length     | 140mm                   |

| Width                | 140mm |
|----------------------|-------|
| Height               | 460mm |
| Surface Floor/Ground | Yes   |
| Indoor               | Yes   |
| Outdoor              | Yes   |