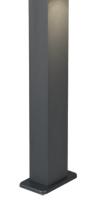

# Pole

# **ROYA - 504260142**

excl. 1x GU10 · max. 20W

- IP44
- Lamp(s) not included

#### Material construction

Diecast aluminium · Anthracite

#### **Product dimensions**

Width: 12cm Height: 50cm Weight: 1,26kg