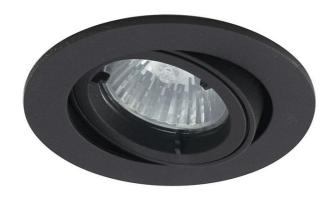

## ATLVOG/IP44/B

## **Features**

IP44 rated for exterior applications.

DuPont paint finish with 20 year guarantee.

Belfast: +44 (0) 2890 773750

## **General Information**

| Lamp Type                      | GU10                                               |
|--------------------------------|----------------------------------------------------|
| Colour / Finish                | Black                                              |
| OCTO Compatibility             | Smart Indoor controller / Smart Outdoor controller |
| IP Rating                      | IP44                                               |
| Class Protection               | 1                                                  |
| Bathroom Zone                  | 2                                                  |
| Internal / External            | Internal/External                                  |
| Surface / Recessed / Suspended | Recessed                                           |
| Warranty (Years)               | 5                                                  |
| CE Mark                        | Yes                                                |
| Diameter (mm)                  | 95                                                 |
| Height (mm)                    | 108                                                |
|                                |                                                    |