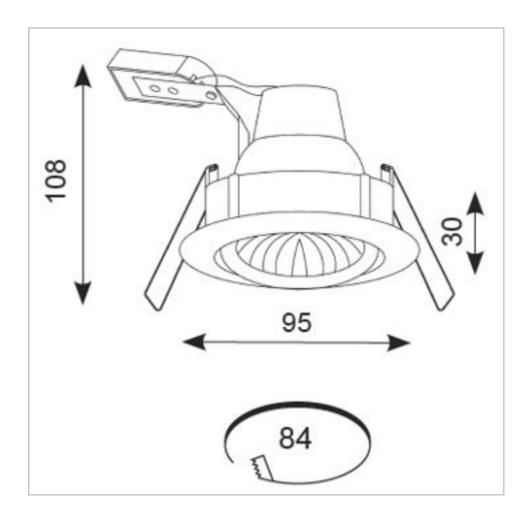

## **General Information**

| Lamp Type                      | GU10                                               |
|--------------------------------|----------------------------------------------------|
| Colour / Finish                | Black                                              |
| OCTO Compatibility             | Smart Indoor controller / Smart Outdoor controller |
| IP Rating                      | IP44                                               |
| Class Protection               | 1                                                  |
| Bathroom Zone                  | 2                                                  |
| Internal / External            | Internal/External                                  |
| Surface / Recessed / Suspended | Recessed                                           |
| Warranty (Years)               | 5                                                  |
| CE Mark                        | Yes                                                |
| Diameter (mm)                  | 95                                                 |
| Height (mm)                    | 108                                                |
|                                |                                                    |