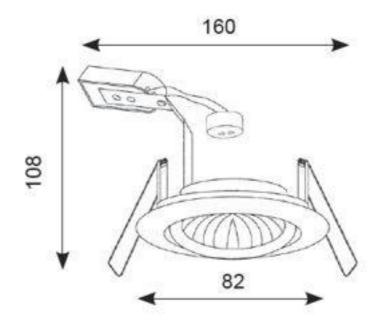

## Twistlock GU10 Die-Cast Downlight Matt White

- GU10 die-cast downlight suitable for residential and hospitality applications (product supplied less lamp)
- Manufactured from high grade die-cast aluminium
- Permanent earth on stirrup bracket for GU10 mains earthing
- Generous size of terminal housing and 2x1.5mm<sup>2</sup> + CPC loop-in, loop-out push fit terminals provide an easy and efficient installation
- Option to add Bluetooth and WiFi enabled smart WiZ GU10 lamp

## **General Information**

| Lamp Type                      | GU10                          |
|--------------------------------|-------------------------------|
| IP Rating                      | IP20                          |
| Class Protection               | 1                             |
| Internal / External            | Internal                      |
| Surface / Recessed / Suspended | Recessed                      |
| OCTO Category                  | OCTO compatible WiZ Connected |
| Bluetooth Enabled              | Yes                           |
| Voice Control                  | Yes                           |
| Warranty (Years)               | 5                             |
| Material                       | Aluminium                     |