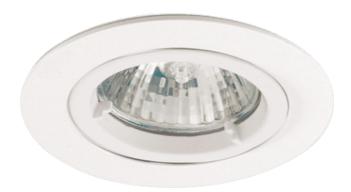

## Twistlock GU10 Die-Cast Downlight Matt White

- GU10 die-cast downlight suitable for residential and hospitality applications (product supplied less lamp)
- Manufactured from high grade die-cast aluminium
- Permanent earth on stirrup bracket for GU10 mains earthing
- Generous size of terminal housing and 2x1.5mm<sup>2</sup> + CPC loop-in, loop-out push fit terminals provide an easy and efficient installation
- Option to add Bluetooth and WiFi enabled smart WiZ GU10 lamp