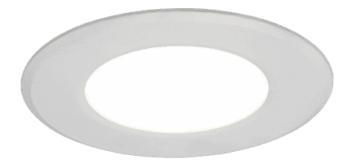

## Lodi Slim Downlight 75 Warm White

- Economic circular LED performance downlight suitable for semi-commercial and residential applications
- Low profile design with integral driver
- Ideal for use in areas with shallow ceiling voids
- Supplied pre-wired with 300mm of cable