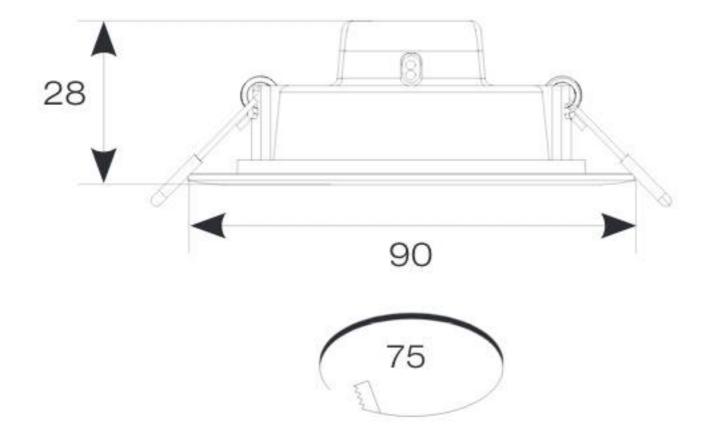

## Lodi Slim Downlight 75 Warm White

- Economic circular LED performance downlight suitable for semi-commercial and residential applications
- Low profile design with integral driver
- Ideal for use in areas with shallow ceiling voids
- Supplied pre-wired with 300mm of cable