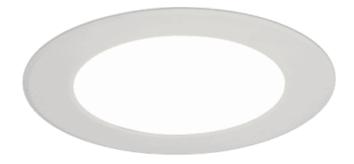

## Lodi Slim Downlight 150 Warm White

- Economic circular LED performance downlight suitable for semi-commercial and residential applications
- Low profile design with integral driver
- Ideal for use in areas with shallow ceiling voids
- Supplied pre-wired with 300mm of cable