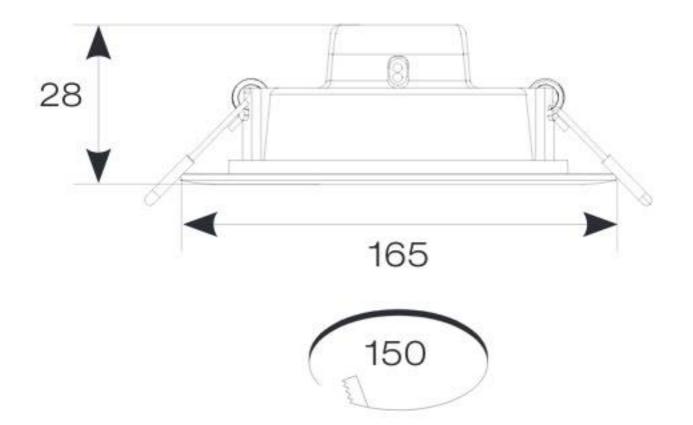

## Lodi Slim Downlight 150 Warm White

- Economic circular LED performance downlight suitable for semi-commercial and residential applications
- Low profile design with integral driver
- Ideal for use in areas with shallow ceiling voids
- Supplied pre-wired with 300mm of cable