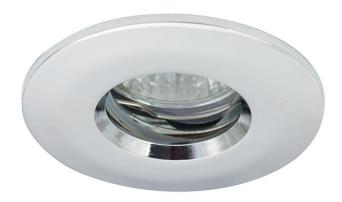

## **Features**

IP65 solid die-cast aluminium construction.

Supplied with MR16 and GU10 lampholders.

Clear glass.

## **General Information**

| Lamp Type                      | GU10/MR16               |
|--------------------------------|-------------------------|
| Colour / Finish                | Chrome                  |
| OCTO Compatibility             | Smart Indoor controller |
| IP Rating                      | IP65                    |
| Class Protection               | 1 & 3                   |
| Bathroom Zone                  | 1 & 2                   |
| Internal / External            | Internal                |
| Surface / Recessed / Suspended | Recessed                |
| Warranty (Years)               | 5                       |
| CE Mark                        | Yes                     |
| Diameter (mm)                  | 88                      |
| Height (mm)                    | 110                     |
|                                |                         |