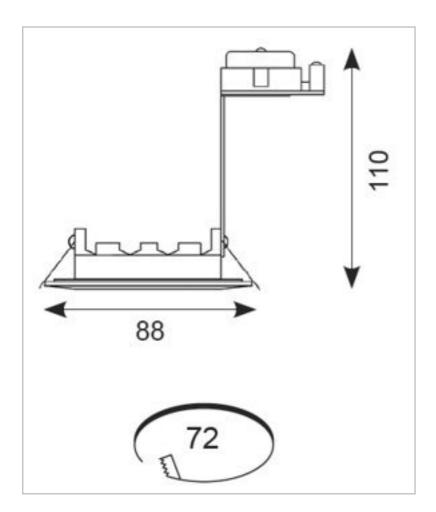

## **General Information**

| Lamp Type                      | GU10/MR16               |
|--------------------------------|-------------------------|
| Colour / Finish                | Chrome                  |
| OCTO Compatibility             | Smart Indoor controller |
| IP Rating                      | IP65                    |
| Class Protection               | 1 & 3                   |
| Bathroom Zone                  | 1 & 2                   |
| Internal / External            | Internal                |
| Surface / Recessed / Suspended | Recessed                |
| Warranty (Years)               | 5                       |
| CE Mark                        | Yes                     |
| Diameter (mm)                  | 88                      |
| Height (mm)                    | 110                     |
|                                |                         |