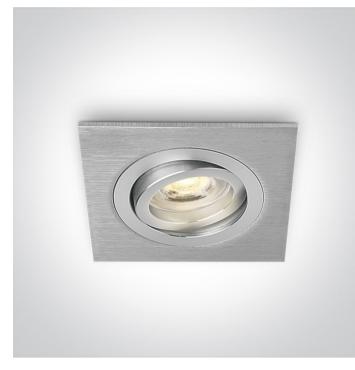

### 51103AB/AL

Recessed adjustable MR11 spot with GU4 lampholder.

Complies with standard EN60598-1 and any other specific standards.

| Downloads              | Dimensions                            |
|------------------------|---------------------------------------|
| Physical Specification |                                       |
| Item Group             | 03 Recessed Spots Adjustable          |
| Family                 | The Dual Ring Range Natural Aluminium |
| Order Code             | 51103AB/AL                            |
| Colour                 | Aluminium                             |
| Material               | Natural Aluminium                     |
|                        |                                       |

Shape

Length

Rectangular

70mm

| Width                | 70mm |
|----------------------|------|
| Height               | 20mm |
| Cutout Hole Diameter | 60mm |
| Recessed Ceiling     | Yes  |
| Depth Required       | 60mm |

#### Adjustable

Yes

#### 2 Directions

#### Electrical Characteristics

| Fitting         |                  |
|-----------------|------------------|
| Input Type      | Constant Voltage |
| Input Voltage   | 12V AC/DC        |
| Safety Class    |                  |
| Power(Watts)    | 35W              |
| IP Rating       | IP20             |
| Light Source    | Replaceable lamp |
| Lamp Holder     | GU4              |
| Number of Lamps | 1                |
| Cable Length    | 40cm             |
|                 |                  |