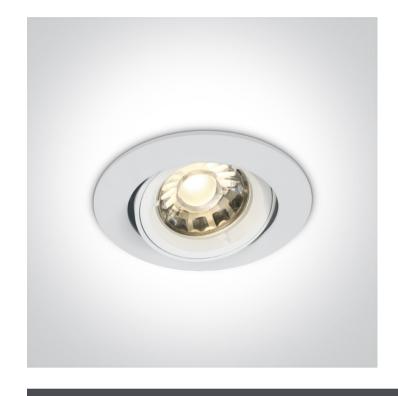

# **Product Datasheet**

03 Recessed Spots Adjustable>The Lock Ring Range Die cast

11105C/W

Recessed adjustable MR16 spot with GU5.3 lampholder.

Complies with standard EN60598-1 and any other specific standards.

#### **Physical Specification**

| Item Group           | 03 Recessed Spots Adjustable |
|----------------------|------------------------------|
| Family               | The Lock Ring Range Die cast |
| Order Code           | 11105C/W                     |
| Colour               | White                        |
| Material             | Die Cast                     |
| Shape                | Circular                     |
| Height               | 30mm                         |
| Diameter             | 94mm                         |
| Cutout Hole Diameter | 82mm                         |
| Recessed Ceiling     | Yes                          |
| Depth Required       | 60mm                         |
| Indoor               | Yes                          |