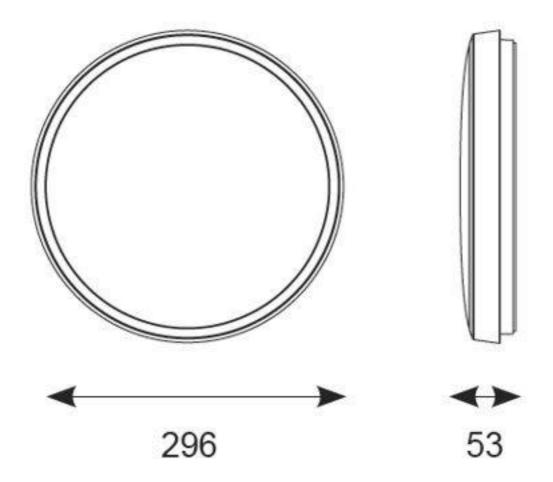

## **General Information**

Lamp Type LED
IP Rating IP54
IK Rating IK09
Class Protection 2

Internal / External Internal / External

Surface / Recessed / Suspended Surface

Warranty (Years) 3

Material Polycarbonate