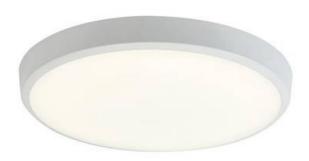

## Gamma CCT

- Ultra slim modern polycarbonate wall/ceiling light suitable for education and residential applications and ancillary areas
- Matt white finish to body and diffuser with optional chrome trim ring
- CCT selectable between 3000K and 4000K
- Rear fixing bracket and terminal housing for ease of installation
- Non-dimmable

## **General Information**

Lamp Type LED
IP Rating IP54
IK Rating IK09
Class Protection 2

Internal / External Internal / External

Surface / Recessed / Suspended Surface

Warranty (Years) 3

Material Polycarbonate